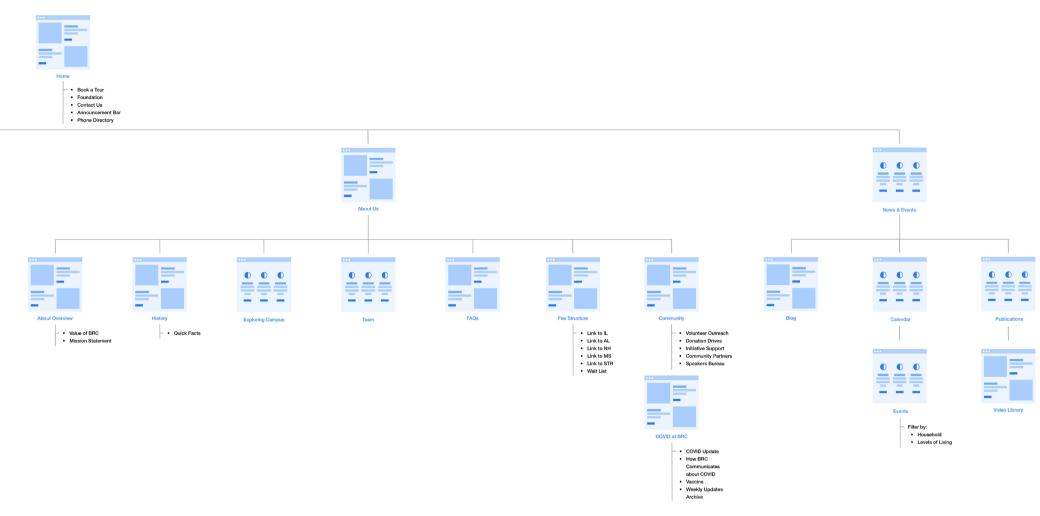

inquiries
- Create clear CTA's
- Optimized uncomplicated forms
- Easy to use overall navigation and architecture, not too complex
- Top phone number
- Top bar for notification system
- Create templates with the ability to add and subtract modular sections
- Responsive / all devices
- Focus on independent living, but also a balance of info on "healthcare"
- Content chunked into digestible segments

#### Design

- Light / bright modern feel/ with Vivid colors (Use of branding already defined)
- Slight use of animations
- Use of home page videos / not auto play
- Engaging content
- Real imagery/not stock

# Ideation

Organize, discover, explore options, develop wireframes and prototypes

# Methods

Sitemap Userflow Information Architecture Wireframes Low Fidelity Prototypes





# Sitemap





Phone Directory 🗸

# **Book a Tour**

ACME

# Medium length display headline

Medium length display subheadline

# **About Us Headline**

Change the color to match your brand or vision, add your logo, choose the perfect thumbnail, remove the playbar, add speed controls, and more. Increase

|      |           | Phone Directory |           | Book a Tour Foundati |          | n Contact Us  |
|------|-----------|-----------------|-----------|----------------------|----------|---------------|
| ACME | Live Here | Thrive Here     | Work Here | Give Back            | About Us | News & Events |

# **Medium length display headline**

Medium length display subheadline

# **About Us Headline**

Change the color to match your brand or vision, add your logo, choose the perfect thumbnail, remove the p