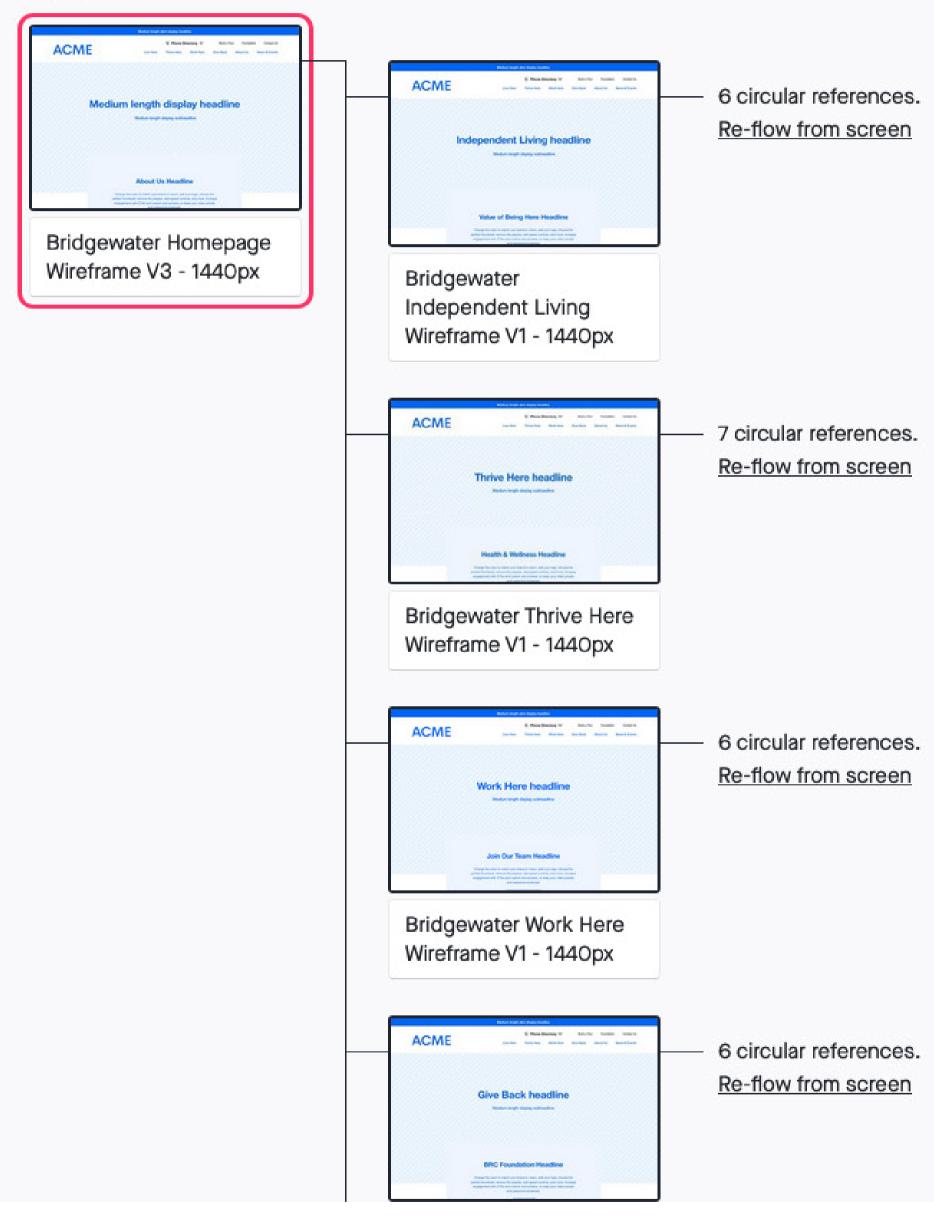

# Methods

Sitemap Userflow Information Architecture Wireframes Low Fidelity Prototypes