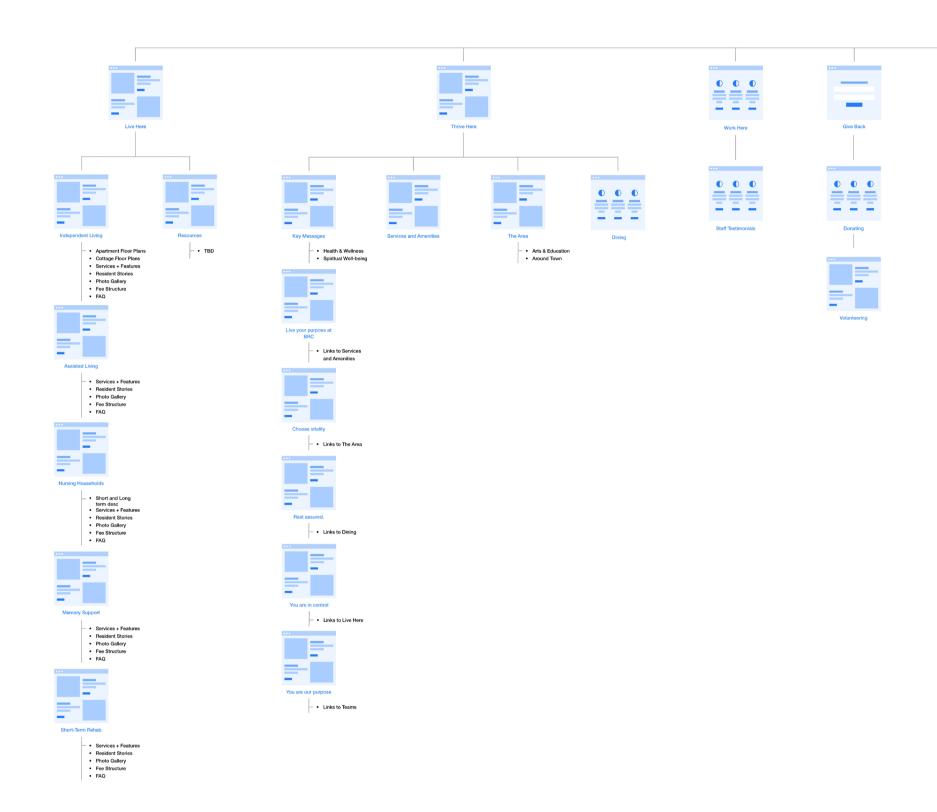

d inquiries
- Create clear CTA's
- Optimized uncomplicated forms
- Easy to use overall navigation and architecture, not too complex
- Top phone number
- Top bar for notification system
- Create templates with the ability to add and subtract modular sections
- Responsive / all devices
- Focus on independent living, but also a balance of info on "healthcare"
- Content chunked into digestible segments

#### Design

- Light / bright modern feel/ with Vivid colors (Use of branding already defined)
- Slight use of animations
- Use of home page videos / not auto play
- Engaging content
- Real imagery/not stock

# Ideation

Organize, discover, explore options, develop wireframes and prototypes

# Methods

Sitemap Userflow Information Architecture Wireframes Low Fidelity Prototypes





# Sitemap





Phone Directory 🗸

# **Book a Tour**

ACME

# Medium length display headline

Medium length display subheadline

# **About Us Headline**

Change the color to match your brand or vision, add your logo, choose the perfect thumbnail, remove the playbar, add speed controls, and more. Increase

|      |           | Phone Directory |           | Book a Tour Foundati |          | n Contact Us  |
|------|-----------|-----------------|-----------|----------------------|----------|---------------|
| ACME | Live Here | Thrive Here     | Work Here | Give Back            | About Us | News & Events |

# **Medium length display headline**

Medium length display subheadline

# **About Us Headline**

Change the color to match your brand or vision, add your logo, choose the perfect thumbnail, remove the