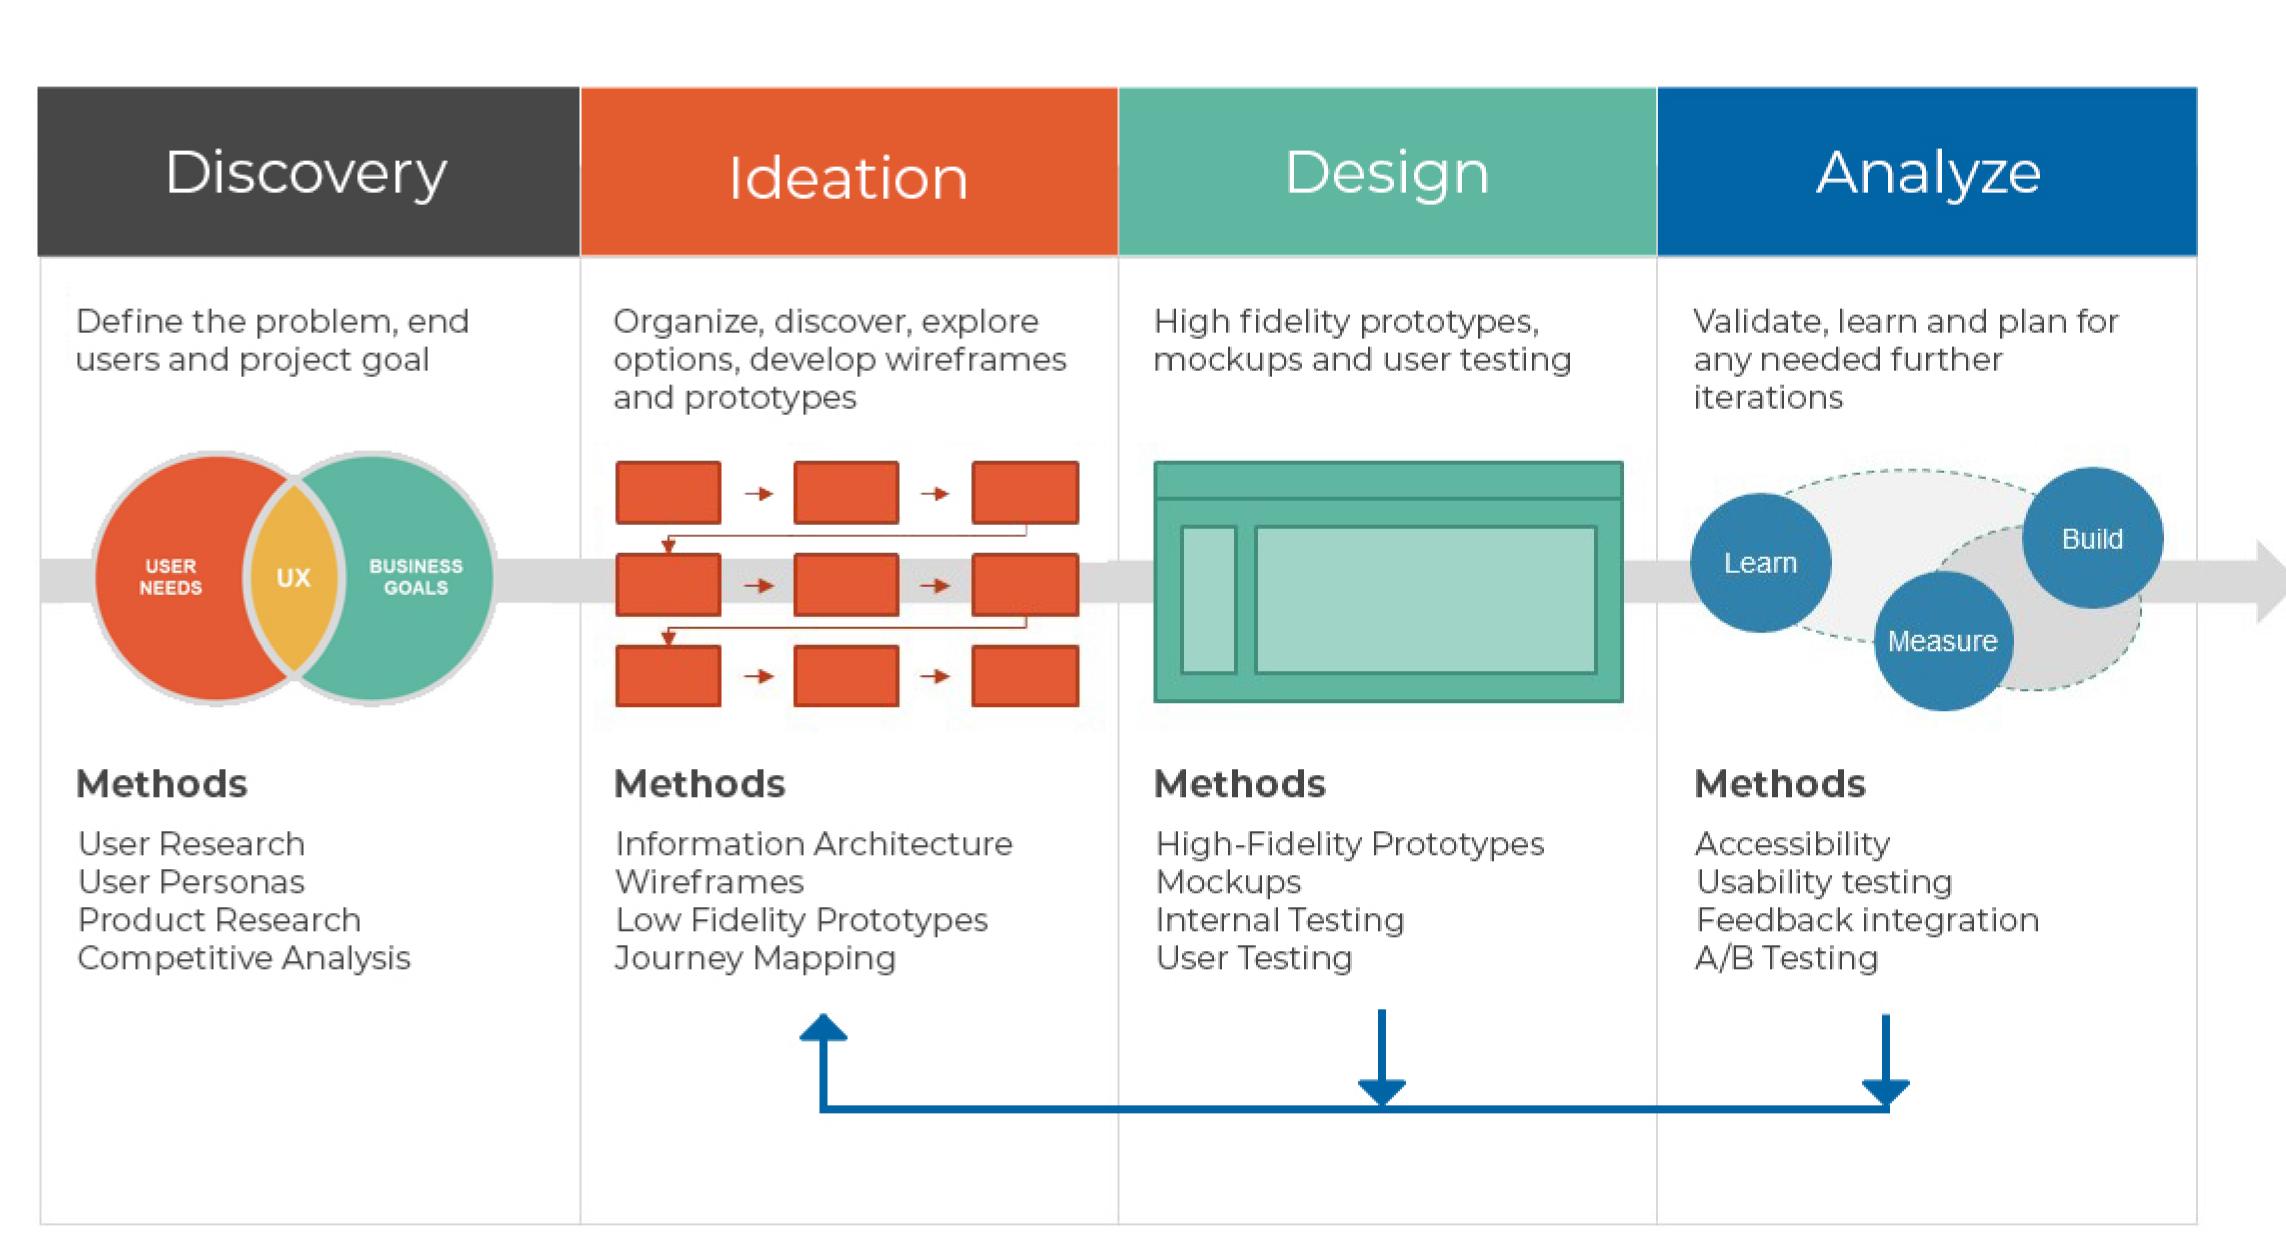

# Discovery

Define the problem, end users and project goal

# Methods

User Research User Personas Product Research Competitive Analysis

# Ideation

Organize, discover, explore options, develop wireframes and prototypes

# Methods

Sitemap Userflow Information Architecture Wireframes Low Fidelity Prototypes

# Design

High fidelity prototypes, mockups and user testing

# Methods

High-Fidelity Prototypes Mockups Internal Testing User Testing

# Analyze

Validate, learn and plan for any needed further iterations

# Methods

Usability testing Heat Maps A/B Testing Recordings Feedback integration