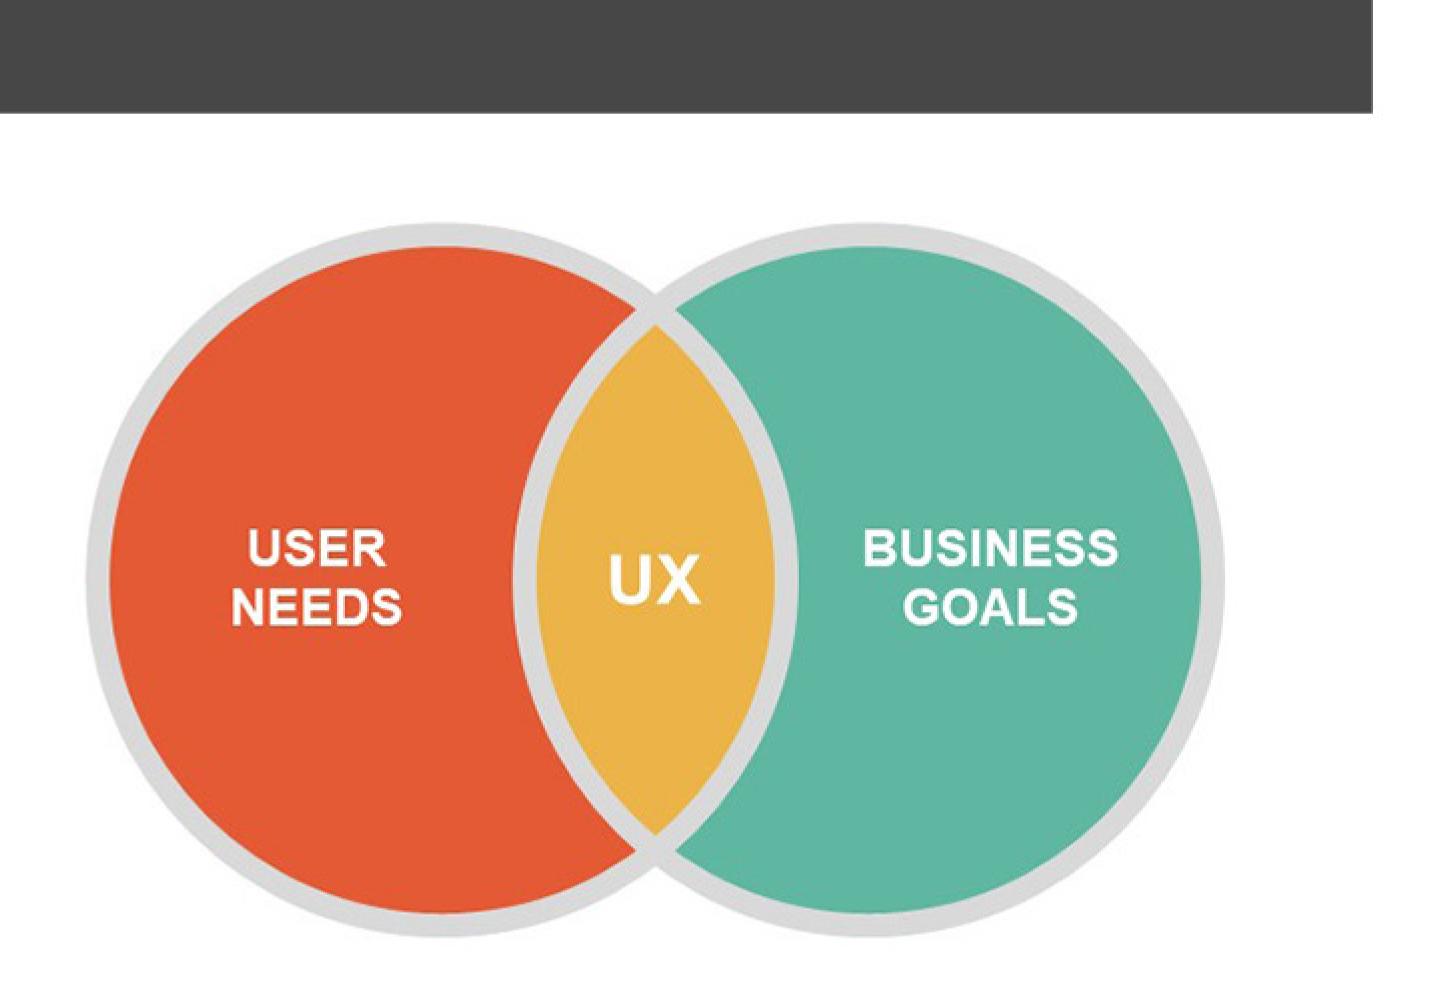

# Project Goal

The goal of this project is to design and develop a new website for Bridgewater Retirement Community that effectively promotes the organization's services and amenities, improves user experience, and increases lead generation. The website should be visually appealing, mobile-responsive, and optimized for search engines. The ultimate objective is to attract potential residents and their families, showcase the community's unique features, and encourage them to take the next step in the decision-making process.